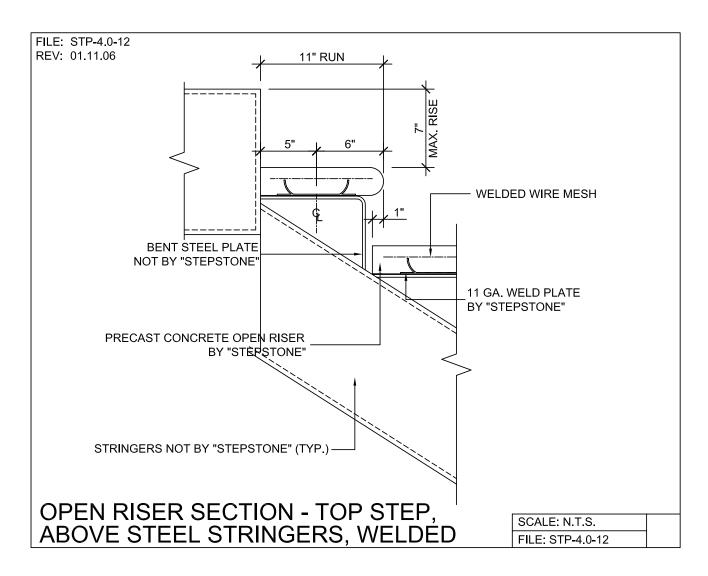

Detail

Steel Stringer System - Support Details

PRECAST CONCRETE TREADS, LANDINGS, AND BALCONIES SHOWN ON PLANS SHALL BE FROM THE "STEPTREAD" SYSTEM BY "STEPSTONE, INC." OF GARDENA, CA. FOR STEEL OR WOOD CONSTRUCTION. THE MANUFACTURER IS TO SUPPLY ALL PRECAST CONCRETE PARTS WITH EACH "STEPTREAD" AND FEATURING EITHER CAST IN THREADED INSERTS FOR BOLTING OR AN EMBEDDED BOTTOM WELD PLATE FOR WELDING. ALL REINFORCING AND CONNECTIONS WILL BE ZINC PLATED. ONLY ITEMS NOTED BY "STEPSTONE, INC." SHALL BE FURNISHED BY "STEPSTONE, INC." SUCH ITEMS SHALL BE INSTALLED BY OTHERS.